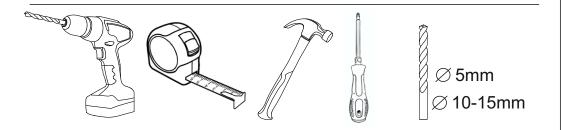

сборки элементов желательно воспользоваться помошью квалифицированных специалистов.

Работы проводите на жесткой ровной поверхности. Во избежание появления царапин, укройте ее мягким подстилочным материалом, в качестве которого можно использовать упаковку. Для работы вам понадобится евроключ (имеется в комплекте), крестовая отвертка, шуруповерт или дрель, молоток, сверло по дереву диаметром 5мм.

To assemble the elements, it is advisable to use the help of qualified specialists.

Work on a hard, level surface. To avoid scratches, cover it with a soft litter material, which can be used as packaging. To work, you will need a euro key (included), a Phillips screwdriver, screwdriver or drill, hammer, wood drill 5mm.