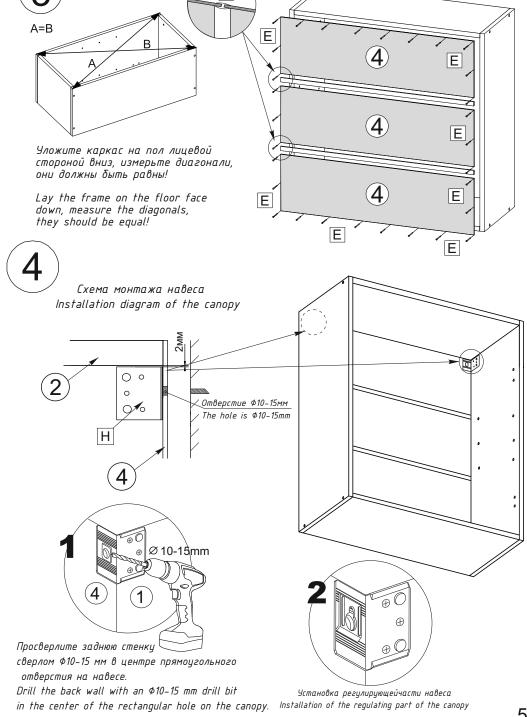

После сборки корпуса, прежде чем закрепить задние стенки из ЛДВП необходимо измерить диагонали короба и, в случае расхождения, следует их выровнять, для того, чтобы в дальнейшем не нарушить геометрию готового изделия.

After assembling the housing, before fixing the rear walls of the HDL, it is necessary to measure the diagonals of the box and, in case of a discrepancy, they should be aligned so as not to disturb the geometry of the finished product in the future.

## ВНИМАНИЕ!!!!

В комплект фурнитуры входит навес с заглушкой для крепления модуля к стене. Производитель не комплектует дюбелями и шурупами, Η

так как материал стен различен.

Обратитесь в специализированный магазин.

The set of accessories includes a canopy with a plug for attaching the module to the wall.

The manufacturer does not complete with dowels and screws, since the material of the walls is different.

Contact a specialized store.