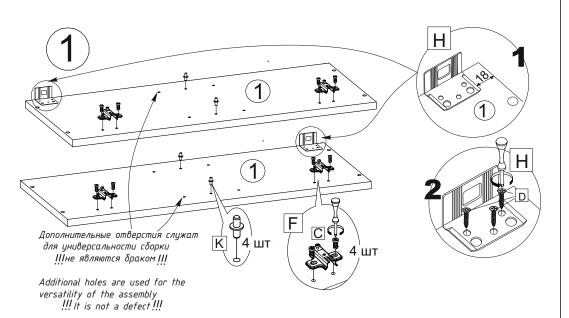

Перед сборкой внимательно ознакомьтесь с данной инструкцией, проверьте комплектность деталей и фурнитуры. При обнаружении детали с очевидным браком, вам необходимо сфотографировать ее в упаковке до установки на изделие. В случае отсутствия комплектующей, ее необходимо указать на схеме сборки. Кроме того просим вас не выбрасывать картонную упаковку изделия с этикеткой до окончания сборки, так как для удовлетворения вашей претензии изготовителю понадобиться фото упаковки и данные с этикетки (номер партии изделия, дата упаковки и прочее). При невыполнении вышеуказанных требований производитель вправе отказать вам в удовлетворении претензии.

сборки элементов желательно воспользоваться помошью квалифицированных специалистов.

Работы проводите на жесткой ровной поверхности. Во избежание появления царапин, укройте ее мягким подстилочным материалом, в качестве которого можно использовать упаковку. Для работы вам понадобится евроключ (имеется в комплекте), крестовая отвертка, шуруповерт или дрель, молоток, сверло по дереву диаметром 5мм.

После сборки корпуса, прежде чем закрепить задние стенки из ЛДВП необходимо измерить диагонали короба и, в случае расхождения, следует их выровнять, для того, чтобы в дальнейшем не нарушить геометрию готового изделия.

Before assembly, carefully read this manual, check the completeness of parts and accessories. If you find a part with an obvious defect, you need to photograph it in the package before installing it on the product. In the absence of a component, it must be indicated on the assembly diagram. In addition, we ask you not to throw away the cardboard packaging of the product with the label until the end of the assembly, since in order to satisfy your claim the manufacturer will need a photo of the package and information from the label (batch number of the product, date of packaging, etc.). If the above requirements are not met, the manufacturer has the right to refuse to satisfy the claim.

To assemble the elements, it is advisable to use the help of qualified specialists.

Work on a hard, level surface. To avoid scratches, cover it with a soft litter material, which can be used as packaging. To work, you will need a euro key (included), a Phillips screwdriver, screwdriver or drill, hammer, wood drill 5mm.

After assembling the housing, before fixing the rear walls of the HDL, it is necessary to measure the diagonals of the box and, in case of a discrepancy, they should be aligned so as not to disturb the geometry of the finished product in the future.