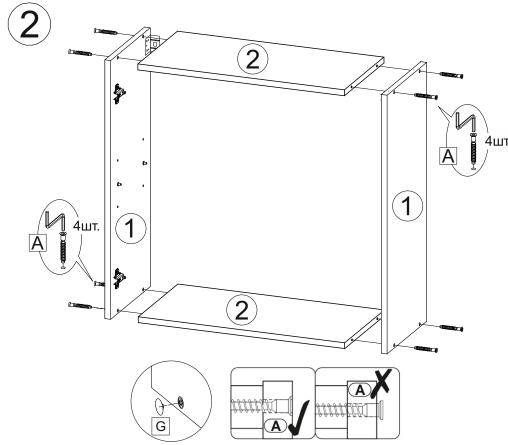

Перед сборкой внимательно ознакомьтесь с данной инструкцией, проверьте комплектность деталей и фурнитуры. При обнаружении детали с очевидным браком, вам необходимо сфотографировать ее в упаковке до установки на изделие. В случае отсутствия комплектующей, ее необходимо указать на схеме сборки. Кроме того просим вас не выбрасывать картонную упаковку изделия с этикеткой до окончания сборки, так как для удовлетворения вашей претензии изготовителю понадобиться фото упаковки и данные с этикетки (номер партии изделия, дата упаковки и прочее). При невыполнении вышеуказанных требований производитель вправе отказать вам в удовлетворении претензии.

сборки элементов желательно воспользоваться помошью квалифицированных специалистов.

Работы проводите на жесткой ровной поверхности. Во избежание появления царапин, укройте ее мягким подстилочным материалом, в качестве которого можно использовать упаковку. Для работы вам понадобится евроключ (имеется в комплекте), крестовая отвертка, шуруповерт или дрель, молоток, сверло по дереву диаметром 5мм.

После сборки корпуса, прежде чем закрепить задние стенки из ЛДВП необходимо измерить диагонали короба и, в случае расхождения, следует их выровнять, для того, чтобы в дальнейшем не нарушить геометрию готового изделия.

Before assembly, carefully read this manual, check the completeness of parts and accessories. If you find a part with an obvious defect, you need to photograph it in the package before installing it on the product. In the absence of a component, it must be indicated on the assembly diagram. In addition, we ask you not to throw away the cardboard packaging of the product with the label until the end of the assembly, since in order to satisfy your claim the manufacturer will need a photo of the package and information from the label (batch number of the product, date of packaging, etc.). If the above requirements are not met, the manufacturer has the right to refuse to satisfy the claim.

To assemble the elements, it is advisable to use the help of qualified specialists.

Work on a hard, level surface. To avoid scratches, cover it with a soft litter material, which can be used as packaging. To work, you will need a euro key (included), a Phillips screwdriver, screwdriver or drill, hammer, wood drill 5mm.

After assembling the housing, before fixing the rear walls of the HDL, it is necessary to measure the diagonals of the box and, in case of a discrepancy, they should be aligned so as not to disturb the geometry of the finished product in the future.