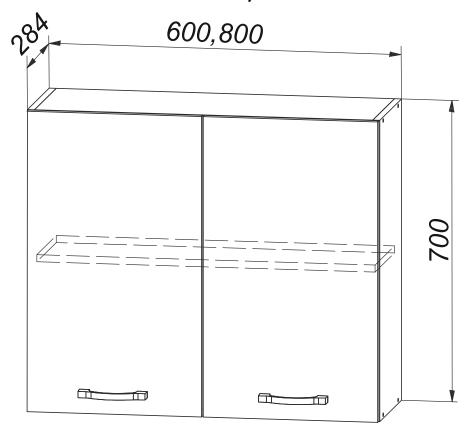

## Universal kitchen enclosure

Кухонный модуль Полка П/ПС 600/2 (800/2) Размеры с фасадом (В×Ш×Г) 700x600(800)x300 Kitchen module Shelf S/SG 600/2 (800/2)

Dimensions with facade (H×W×D) 700x600(800)x300

\* Ручка входит в упаковку фасада и зависит от модели кухни

The handle is included in the packaging of the facade and depends on the model of the kitchen

2

| Деталь                                    | П/ПС 600/2<br>S/SG 600/2 |                    |                      | П/ПС 800/2<br>S/SG 800/2 |                    |                      |
|-------------------------------------------|--------------------------|--------------------|----------------------|--------------------------|--------------------|----------------------|
| Detail                                    | Размер<br>Size           | Кол-во<br>Quantity | Материал<br>Material | Размер<br>Size           | Кол-во<br>Quantity | Материал<br>Material |
| 1 Боковина /Sidewall                      | 700x280                  | 2                  | ЛДСП<br>LCB          | 700x280                  | 2                  | ЛДСП<br>LCB          |
| Полка горизонтальная/<br>Horizontal shelf | 568x280                  | 2                  | ЛДСП<br>LCB          | 768x280                  | 2                  | ЛДСП<br>LCB          |
| ③ Полка / Shelf                           | 566x250                  | 1                  | ЛДСП<br>LCB          | 766x250                  | 1                  | ЛДСП<br>LCB          |
| 4 Задняя стенка/Rear wall                 | 595x231                  | 3                  | ЛДВП<br>LFB          | 795x231                  | 3                  | ЛДВП<br>LFB          |
| 5) Фасад / Facade                         | 698x296                  | 2                  | ЛМДФ<br>LFDF         | 698x396                  | 2                  | ЛМДФ<br>LFDF         |

## Π/ΠC 600/2,800/2 S/SG 600/2,800/2