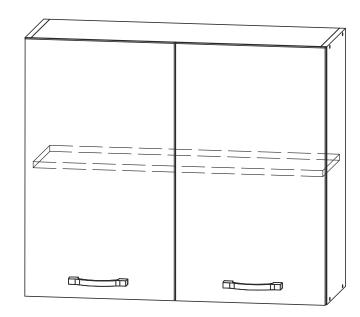

# Корпус кухни универсальный

## Universal kitchen enclosure

Кухонный модуль Полка П/ПС 600/2 (800/2) Размеры с фасадом (В×Ш×Г) 700x600(800)x300 Kitchen module Shelf S/SG 600/2 (800/2)

Dimensions with facade (H×W×D) 700x600(800)x300

\* Ручка входит в упаковку фасада и зависит от модели кухни

The handle is included in the packaging of the facade and depends on the model of the kitchen

2

| Деталь                                    | П/ПС 600/2<br>S/SG 600/2 |                    |                      | П/ПС 800/2<br>S/SG 800/2 |                    |                      |
|-------------------------------------------|--------------------------|--------------------|----------------------|--------------------------|--------------------|----------------------|
| Detail                                    | Размер<br>Size           | Кол-во<br>Quantity | Материал<br>Material | Размер<br>Size           | Кол-во<br>Quantity | Материал<br>Material |
| 1 Боковина /Sidewall                      | 700x280                  | 2                  | ЛДСП<br>LCB          | 700x280                  | 2                  | ЛДСП<br>LCB          |
| Полка горизонтальная/<br>Horizontal shelf | 568x280                  | 2                  | ЛДСП<br>LCB          | 768x280                  | 2                  | ЛДСП<br>LCB          |
| ③ Полка / Shelf                           | 566x250                  | 1                  | ЛДСП<br>LCB          | 766x250                  | 1                  | ЛДСП<br>LCB          |
| 4 Задняя стенка/Rear wall                 | 595x231                  | 3                  | ЛДВП<br>LFB          | 795x231                  | 3                  | ЛДВП<br>LFB          |
| 5) Фасад / Facade                         | 698x296                  | 2                  | ЛМДФ<br>LFDF         | 698x396                  | 2                  | ЛМДФ<br>LFDF         |