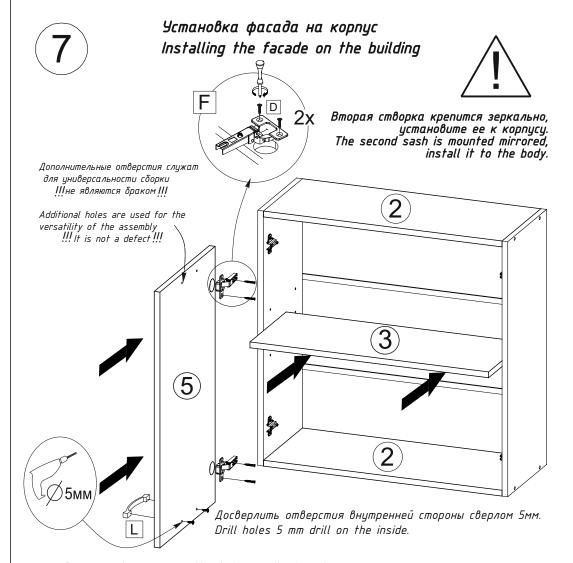

Перед сборкой внимательно ознакомьтесь с данной инструкцией, проверьте комплектность деталей и фурнитуры. При обнаружении детали с очевидным браком, вам необходимо сфотографировать ее в упаковке до установки на изделие. В случае отсутствия комплектующей, ее необходимо указать на схеме сборки. Кроме того просим вас не выбрасывать картонную упаковку изделия с этикеткой до окончания сборки, так как для удовлетворения вашей претензии изготовителю понадобиться фото упаковки и данные с этикетки (номер партии изделия, дата упаковки и прочее). При невыполнении вышеуказанных требований производитель вправе отказать вам в удовлетворении претензии.

Before assembly, carefully read this manual, check the completeness of parts and accessories. If you find a part with an obvious defect, you need to photograph it in the package before installing it on the product. In the absence of a component, it must be indicated on the assembly diagram. In addition, we ask you not to throw away the cardboard packaging of the product with the label until the end of the assembly, since in order to satisfy your claim the manufacturer will need a photo of the package and information from the label (batch number of the product, date of packaging, etc.). If the above requirements are not met, the manufacturer has the right to refuse to satisfy the claim.