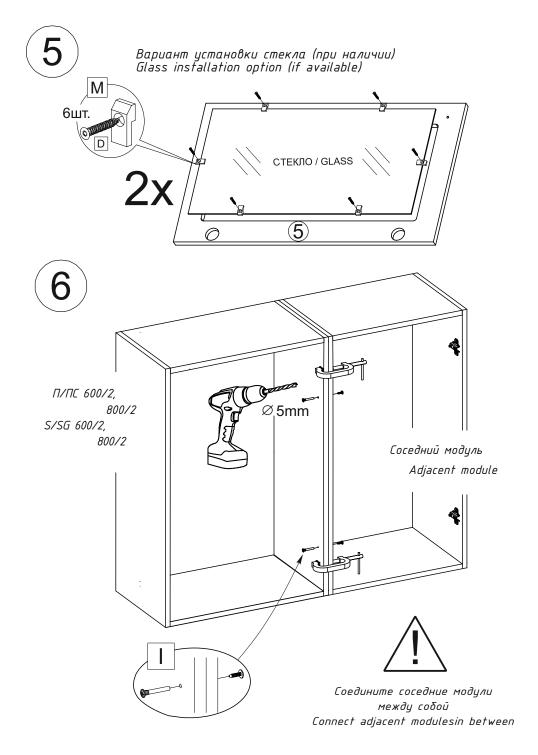

сборки элементов желательно воспользоваться помошью квалифицированных специалистов.

Работы проводите на жесткой ровной поверхности. Во избежание появления царапин, укройте ее мягким подстилочным материалом, в качестве которого можно использовать упаковку. Для работы вам понадобится евроключ (имеется в комплекте), крестовая отвертка, шуруповерт или дрель, молоток, сверло по дереву диаметром 5мм.

To assemble the elements, it is advisable to use the help of qualified specialists.

Work on a hard, level surface. To avoid scratches, cover it with a soft litter material, which can be used as packaging. To work, you will need a euro key (included), a Phillips screwdriver, screwdriver or drill, hammer, wood drill 5mm.