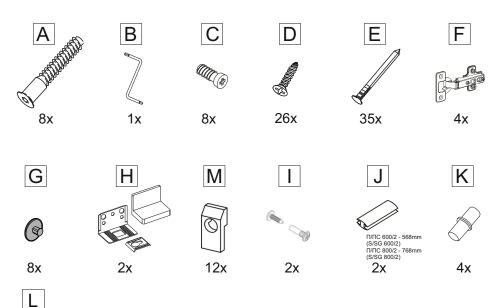

Перед сборкой внимательно ознакомьтесь с данной инструкцией, проверьте комплектность деталей и фурнитуры. При обнаружении детали с очевидным браком, вам необходимо сфотографировать ее в упаковке до установки на изделие. В случае отсутствия комплектующей, ее необходимо указать на схеме сборки. Кроме того просим вас не выбрасывать картонную упаковку изделия с этикеткой до окончания сборки, так как для удовлетворения вашей претензии изготовителю понадобиться фото упаковки и данные с этикетки (номер партии изделия, дата упаковки и прочее). При невыполнении вышеуказанных требований производитель вправе отказать вам в удовлетворении претензии.

сборки элементов желательно воспользоваться помошью квалифицированных специалистов.

Работы проводите на жесткой ровной поверхности. Во избежание появления царапин, укройте ее мягким подстилочным материалом, в качестве которого можно использовать упаковку. Для работы вам понадобится евроключ (имеется в комплекте), крестовая отвертка, шуруповерт или дрель, молоток, сверло по дереву диаметром 5мм.

Before assembly, carefully read this manual, check the completeness of parts and accessories. If you find a part with an obvious defect, you need to photograph it in the package before installing it on the product. In the absence of a component, it must be indicated on the assembly diagram. In addition, we ask you not to throw away the cardboard packaging of the product with the label until the end of the assembly, since in order to satisfy your claim the manufacturer will need a photo of the package and information from the label (batch number of the product, date of packaging, etc.). If the above requirements are not met, the manufacturer has the right to refuse to satisfy the claim.

To assemble the elements, it is advisable to use the help of qualified specialists.

Work on a hard, level surface. To avoid scratches, cover it with a soft litter material, which can be used as packaging. To work, you will need a euro key (included), a Phillips screwdriver, screwdriver or drill, hammer, wood drill 5mm.